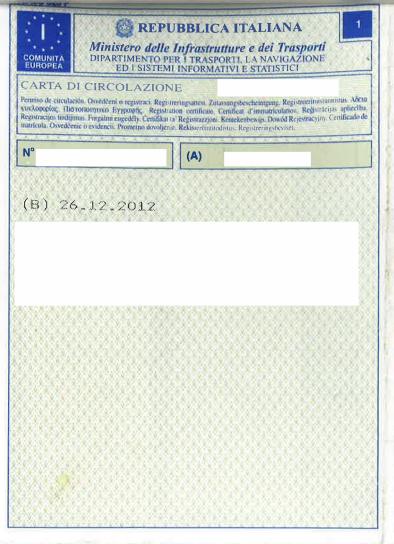

MARCA OPERATIVA DUPLICATO 22/TN/07458 GIA' TARGA (SPAGNA) VEICOLO IMMATRICOLATO PER LA PRIMA VOLTA IN ITALIA IL 14/11/2013 COSTRUTTORE: FIAT GROUP AUTOMOBILES SPA LUNGHEZZA 4,030 M LARGHEZZA 1,687 M RAPPORTO POTENZA/TARA = 42,802 KW/T PORTATA 410 KG TIPO CAMBIO: MECCANICO PNEUMATICI: 175/65 R15 84T IL VEICOLO DI CUI ALLA PRESENTE CARTA DI CIRCOLAZIONE NON RIENTRA NEL CAMPO DI APPLICAZIONE DELLA LEGGE 298/1974. YEICOLO NUOVO IMPORTATO DALL'ESTERO (SPAGNA) IMMATRICOLATO PER LA PRIMA VOLTA ALL ESTERO IL 26/12/2012 M.O. N. 99TN999999 DEL 14.11.2013 RISPETTA DIRETTIVA CEE 2003/76/CE-B (EURO 4) MASSA A VUOTO = KG 1210. IL VEICOLO PUO' ESSERE DOTATO FIN DALL' ORIGINE DI ALLESTIMENTO ESTERNO DI CARROZZERIA. -CONSUMO IN LITRI / 100 KM PERCORSO URBANO 06,20;