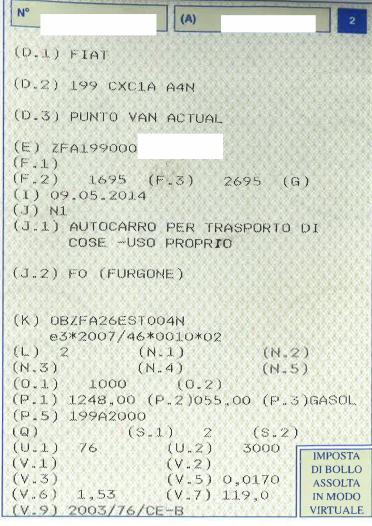

MARCA OPERATIVA DUPLICATO 22/TN/07458 GIA' TARGA (SPAGNA) VEICOLO IMMATRICOLATO PER LA PRIMA VOLTA IN ITALIA IL 14/11/2013 COSTRUTTORE: FIAT GROUP AUTOMOBILES SPA LUNGHEZZA 4,030 M LARGHEZZA 1,687 M RAPPORTO POTENZA/TARA = 42,802 KW/T PORTATA 410 KG TIPO CAMBIO: MECCANICO PNEUMATICI: 175/65 R15 84T IL VEICOLO DI CUI ALLA PRESENTE CARTA DI CIRCOLAZIONE NON RIENTRA NEL CAMPO DI APPLICAZIONE DELLA LEGGE 298/1974. YEICOLO NUOVO IMPORTATO DALL'ESTERO (SPAGNA) IMMATRICOLATO PER LA PRIMA VOLTA ALL ESTERO IL 26/12/2012 M.O. N. 99TN999999 DEL 14.11.2013 RISPETTA DIRETTIVA CEE 2003/76/CE-B (EURO 4) MASSA A VUOTO = KG 1210. IL VEICOLO PUO' ESSERE DOTATO FIN DALL' ORIGINE DI ALLESTIMENTO ESTERNO DI CARROZZERIA. -CONSUMO IN LITRI / 100 KM PERCORSO URBANO 06,20;

EXTRAURBANO 03,50; COMBINATO 04.50. SEGUE PNEUMATICI: 185/65 R15 88T.

AG. 0000

(A)

3

N°

IL VEICOLO PUO°ESSERE DOTATO FIN DAL L'ORIGINE DEL GANCIO DI TRAINO APPROVAZIONE E11 00-5317;E13 00-1879 QUALUNQUE INSTALLAZIONE SUCCESSIVA COMPORTA VISITA E PROVA.